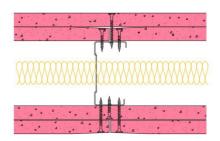

## 70-K-62(25) - SPEEDLINE System Data Sheet - Version V1 (24-10-23)

SPEEDLINE 70mm 'C' Stud Partition @600mm Ctrs, with 2x Knauf 15mm Fire Panel each side, 25mm APR

## System Performance Breakdown

Fire Resistance:

BS476 Part 22:1987:

Test Ref & Date or Applied Ref & Report:

Max Height: Thickness:

Duty Grade: BS 5234: Part 2:1992:

Sound Insulation:

120/120 Minutes (Integrity/Insulation).
BRE 288793 - BRE Report P102396-1011B
Refer to Speedline Specification Clause
132 mm. (At Base Track, Excluding Finishes)